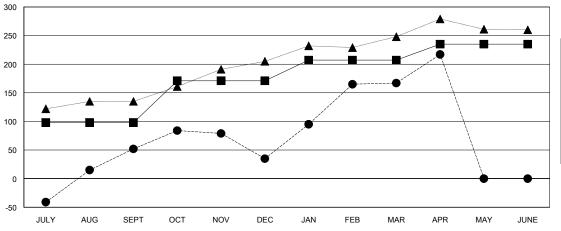

## GOALS AND ACTUAL MEMBERS CUMULATIVE

| -■- NEW ME    | MBER GROWTH NET GOAL  |  |
|---------------|-----------------------|--|
| - ● - NEW ME  | MBER GROWTH ACTUAL    |  |
| - A - LAST YE | EAR MEMBERSHIP ACTUAL |  |
|               |                       |  |
|               |                       |  |
|               |                       |  |