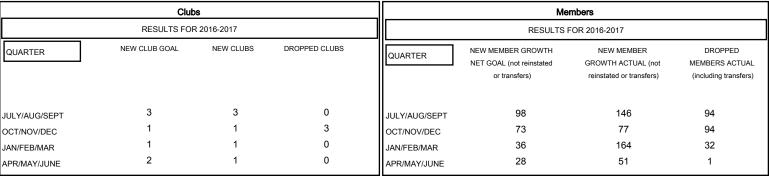

1,991 (78.08%)

| DROPPED CLUBS: 3 |     |
|------------------|-----|
| DROPPED MEMBERS  |     |
| DECEASED         | 7   |
| CLUB CANCELLED   | 76  |
| OTHER            | 138 |
| TOTAL            | 221 |