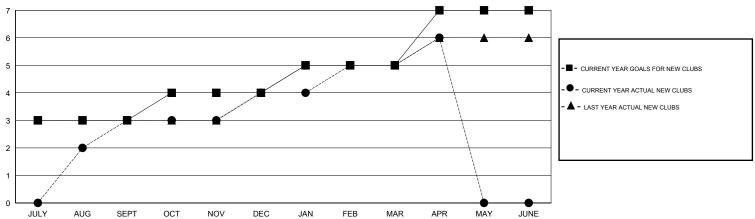

## MONTHLY MEMBERSHIP PROGRESS REPORT

District 322 F

Results as of: 4/30/2017





## GOALS AND ACTUAL NEW CLUBS CUMULATIVE



## GOALS AND ACTUAL MEMBERS CUMULATIVE



| -■- NEW ME    | MBER GROWTH NET GOAL  |  |
|---------------|-----------------------|--|
| - ● - NEW ME  | MBER GROWTH ACTUAL    |  |
| - A - LAST YE | EAR MEMBERSHIP ACTUAL |  |
|               |                       |  |
|               |                       |  |
|               |                       |  |

1,991 (78.08%)

| DROPPED CLUBS: 3 |     |
|------------------|-----|
| DROPPED MEMBERS  |     |
| DECEASED         | 7   |
| CLUB CANCELLED   | 76  |
| OTHER            | 138 |
| TOTAL            | 221 |

MBR0181

| 60 CLUBS OF 76 ADDED 1 OR MORE | GENDER DISTRIBUTION |             |
|--------------------------------|---------------------|-------------|
| NEW MEMBERS                    | MALE<br>FEMALE      | 1,99<br>559 |

|